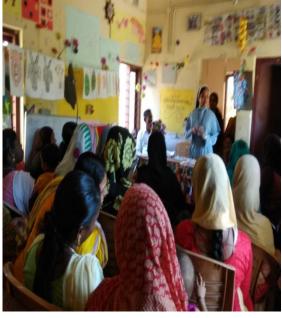

#### Report of Department activities 2018-19

**Programme: 1** 

**Title of the Programme: P.S.T.A Meetings:** 

Brief Report: On Monday, July 09, 2018, at 2 p.m., the PSTA meeting of III B.Sc. Home Science was held. Dr. Sr. Jessy Varghese, HOD, Department of Home Science, presided over the function. The vice principal of the college, Rev. Fr. Dr. Joby Jacob, delivered the keynote address. Smt. Deepthi Lisbeth K, III-B.Sc. tutor, and moderated a discussion among parents, students, and teachers. The P.S.T.A. of II-B.Sc. and I B.Sc students were held on January 24, 2019, at 2 p.m. The meeting was presided over by Dr. Sr. Jessy Varghese, HOD, Department of Home Science, and Principal Dr. Ousephachan K V, inaugurated the meeting. Dr. Sr. Celine Mathew C, I B.Sc. tutor and II B.Sc. tutor Dr. Sr. Jessy Varghese interacted with parents and discussed curricular and co-curricular aspects. Most of the parents shared their opinions and suggestions regarding academic and curricular aspects during the meeting. After the common meeting, teachers interacted with the parents and students individually and provided guidance for their overall development.