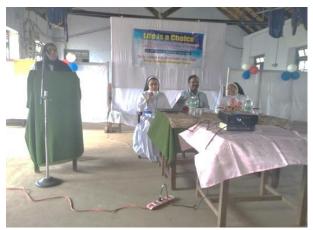

#### Report of Department activities 2018-19

**Programme: 1** 

**Title of the Programme: P.S.T.A Meetings:** 

Brief Report: On Monday, July 09, 2018, at 2 p.m., the PSTA meeting of III B.Sc. Home Science was held. Dr. Sr. Jessy Varghese, HOD, Department of Home Science, presided over the function. The vice principal of the college, Rev. Fr. Dr. Joby Jacob, delivered the keynote address. Smt. Deepthi Lisbeth K, III-B.Sc. tutor, and moderated a discussion among parents, students, and teachers. The P.S.T.A. of II-B.Sc. and I B.Sc students were held on January 24, 2019, at 2 p.m. The meeting was presided over by Dr. Sr. Jessy Varghese, HOD, Department of Home Science, and Principal Dr. Ousephachan K V, inaugurated the meeting. Dr. Sr. Celine Mathew C, I B.Sc. tutor and II B.Sc. tutor Dr. Sr. Jessy Varghese interacted with parents and discussed curricular and co-curricular aspects. Most of the parents shared their opinions and suggestions regarding academic and curricular aspects during the meeting. After the common meeting, teachers interacted with the parents and students individually and provided guidance for their overall development.