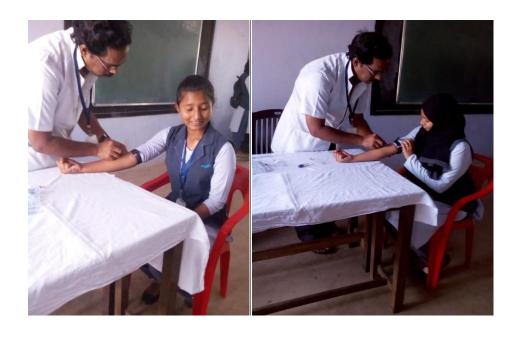

zed a talk on Adolescents Personality Development by Rev. Fr. Mathew Thekkemury on 29/01/2019. Students themselves arranged the seminar hall and other facilities















**Programme: 5** 

#### Title of the Programme: Haemoglobin Analysis Camp

**Brief Report:** Adolescent girls are one of the vulnerable sections of society and they are the future mothers. The health of the next generation depends on the health of mothers and the preparation for that should begin from the adolescent years. Adolescents are more prone to different health problems amongst iron deficiency anaemia has profound influences on their development. Considering these facts, a haemoglobin detection camp and a BMI analysis were conducted on 21/02/2019. Those with impaired values had given diet counselling also.





**Programme: 16** 

**Title of the Programme: Farewell meeting** 

**Brief Report**: A Farewell meeting for the final year B.Sc students was conducted on 27-02-2019. Dr. Sr. Celine Mathew C presided over the meeting and Principal Dr. Ousephachan K V addressed the meeting. A lamp-lighting ceremony was conducted in which all the final year students lit a candle. Faculties wished good luck to the students and the final year students share their experiences and memories. II B.Sc students presented different cultural programmes and organized different games for final-year students.