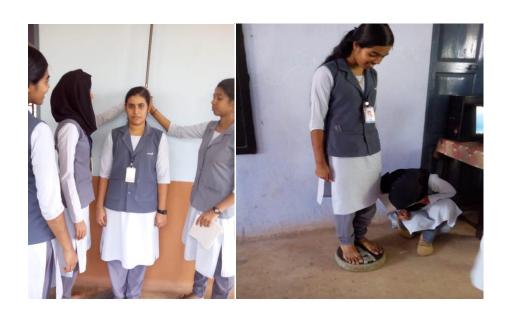

d a talk on Adolescents Personality Development by Rev. Fr. Mathew Thekkemury on 29/01/2019. Students themselves arranged the seminar hall and other facilities















**Programme: 5** 

#### Title of the Programme: Haemoglobin Analysis Camp

**Brief Report:** Adolescent girls are one of the vulnerable sections of society and they are the future mothers. The health of the next generation depends on the health of mothers and the preparation for that should begin from the adolescent years. Adolescents are more prone to different health problems amongst iron deficiency anaemia has profound influences on their development. Considering these facts, a haemoglobin detection camp and a BMI analysis were conducted on 21/02/2019. Those with impaired values had given diet counselling also.





**Programme: 16** 

**Title of the Programme: Farewell meeting** 

**Brief Report**: A Farewell meeting for the final year B.Sc students was conducted on 27-02-2019. Dr. Sr. Celine Mathew C presided over the meeting and Principal Dr. Ousephachan K V addressed the meeting. A lamp-lighting ceremony was conducted in which all the final year students lit a candle. Faculties wished good luck to the students and the final year students share their experiences and memories. II B.Sc students presented different cultural programmes and organized different games for final-year students.