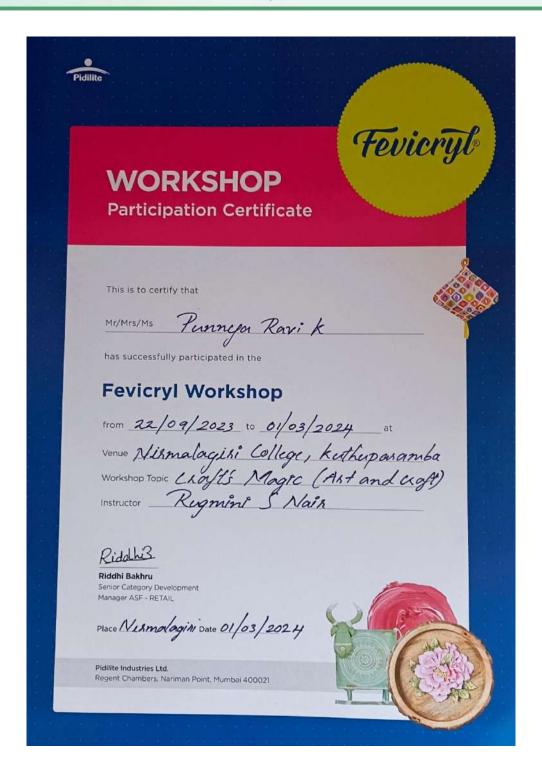

|
| 17        | CHAITHANYA K        | BOTANY      | I             | No Ville     | - Nelson      | 1 selection | kelaith  | News      | 78.11      | Aska To   | Freder    | Ver       | Nobel .     |
| 18        | JISMARIYA SABU      | ECONOMICS   | 1             | Aim          | - Jim         | Aim         | Liw      | diuz      | Aim        | Jun       | Linz      | din       | 1:11        |
| 19        | ANAGHA K V          | ENGLISH     | I             | Aregha       | Acagha        | hogh        | Magre    | Noon      |            | ADRIGHT   | 1000g     | trailing  | Anada       |
| 20        | SANOOJA CV          | ENGLISH     | 1             | 1            | Sait          | Care        | رندي     | 4         | ما مناه    | 200       | 50        | 6         | 100         |











# X. CARRIER GUIDANCE AND PLACEMENT CELL CERTIFICATE COURSE IN EMPLOYABILITY SKILLS



### NIRMALAGIRI COLLEGE

RE-ACCREDITED BY NAAC WITH A\*\*GRADE Affiliated to Kannur University Nirmalagiri, Kuthuparamba Kannur, Kerala, India - 670 701 ⊗+91 490 2361247

# CERTIFICATE COURSE IN EMPLOYABILITY SKILLS

| ATETE | TO ALTE A S | CLEARS E | THE CARGO | WITTEN WA |
|-------|-------------|----------|-----------|-----------|
| ALL   | ENDA        | VCE I    | CEGIS     | I E K     |

| Roll<br>No. | Admn.<br>No.                                                                        | Name                                                                                                                                                                                                        | Depart