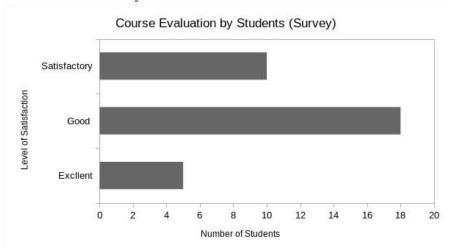

### **BRIEF REPORT**

Thirty-three students of the final year B.Sc. Zoology class participated in the certificate course programme. They were provided with 30 hours of theory classes and 5 hours of demonstration class. Students were also evaluated at the end of the course. All students passed the exams and six of them scored A+ grade, 15 scored A grade and the rest scored B grade.

### Course Evaluation by Students

Figure 6.1: Attendance sheet page 1