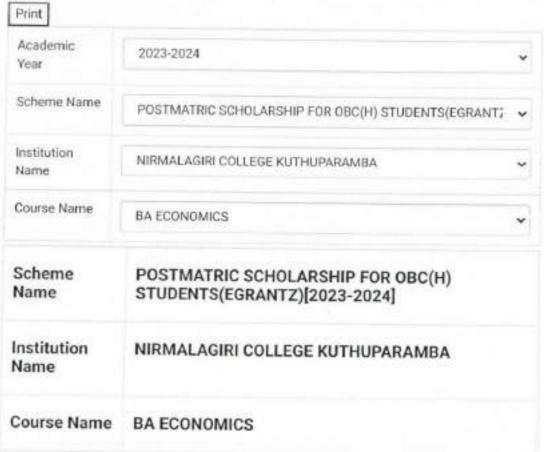

## NIRMALAGIRI COLLEGE, KUTHUPARAMBA, KANNUR

| SINO  | Name             | Verified | Approved | Status   | Category | Transfered | Scholarship Status     |
|-------|------------------|----------|----------|----------|----------|------------|------------------------|
| 1     | AMAYA PRAKASH    | Yes      | Yes      | Approved | овс      | No         | Provisionally Selected |
| 2     | ANUSREE T        | Yes      | Yes      | Approved | sc       | No         | Provisionally Selected |
| 3     | ASHNA BABU P     | Yes      | Yes      | Approved | ОВС      | No         | Provisionally Selected |
| 4     | ASHNA P          | Yes      | Yes      | Approved | OBC      | No         | Provisionally Selected |
| 5     | ASNIN SHAN       | Yes      | Yes      | Approved | OBC      | No         | Provisionally Selected |
| 6     | CHAITHANYA T K   | Yes      | Yes      | Approved | овс      | No         | Provisionally Selected |
| 7     | DIA MARIA NEBU   | Yes      | Yes      | Approved | General  | No         | Provisionally Selected |
| 8     | DILARA SS        | Yes      | Yes      | Approved | General  | No         | Provisionally Selected |
| 9     | FATHIMA WAFA     | Yes      | Yes      | Approved | овс      | No         | Provisionally Selected |
| 10    | HELEN            | Yes      | Yes      | Approved | овс      | No         | Provisionally Selected |
| 11    | RAYHANA M P      | Yes      | Yes      | Approved | OBC      | No         | Provisionally Selected |
| 12    | SANIYA P V       | Yes      | Yes      | Approved | овс      | No         | Provisionally Selected |
| 13    | SHAHANA M V      | Yes      | Yes      | Approved | sc       | No         | Provisionally Selected |
| 14 SR | EENANDA CHANDRAN | Yes      | Yes      | Approved | овс      | No         | Provisionally Selected |
| 15    | SUHA ASHRAF V    | Yes      | Yes      | Approved | OBC      | No         | Provisionally Selected |