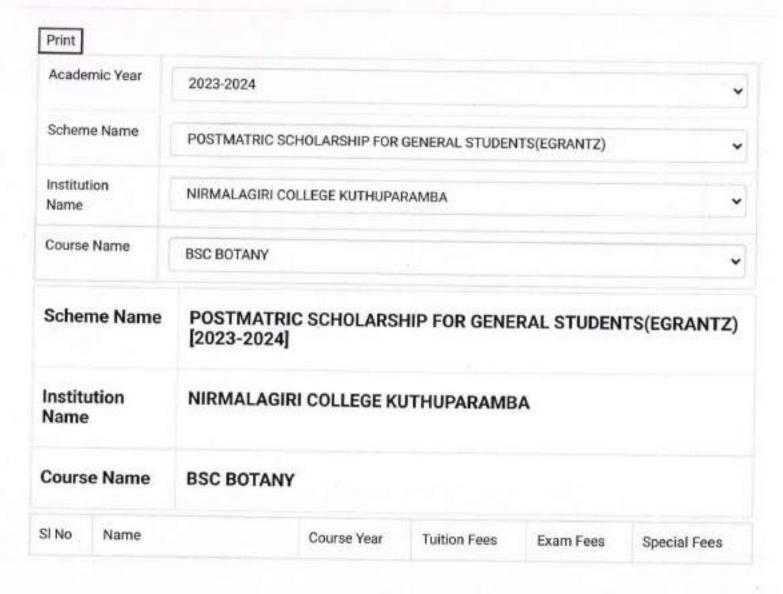

|                            |
| 5        | AVANI P                 | III Year       | 1050            | 2260         | 1105            | 1400 |              | <b>✓</b> YES                                          |                                                   | <b>✓</b> Y                 |
| 6        | Devadath C              | II Year        | 1050            | 1850         | 1415            | 1400 |              | <b>✓</b> YES                                          |                                                   | N                          |



- H(https://egrantz.kerala.gov.in//home)
- Profile Updation
- Application Verification
- PFMS Rejection
- Monthly Claim Generation
- Credit to Institution Details
- ....

Sanction Order Details

:





### **1AIN NAVIGATION**

- H(https://egrantz.kerala.gov.in//home)
- Profile Updation
- Application Verification
- PFMS Rejection
- Monthly Claim Generation
- Credit to Institution Details
- \*\*\*\*\*\*\*\*\*\*\*\*

| 1 | ANUSREE M          | III Year | 1050 | 2260 | 1105 |  |
|---|--------------------|----------|------|------|------|--|
| 2 | JYOTHIKA SABIN     | II Year  | 1050 | 1850 | 1415 |  |
| 3 | NEHA PRADEEP       | III Year | 1050 | 2260 | 1105 |  |
| 4 | Sidharth M         | III Year | 1050 | 2260 | 1105 |  |
| 5 | NANDANA P K        | l Year   | 1050 | 1730 | 1505 |  |
| 6 | PRANAV K SURENDRAN | l Year   | 1050 | 1730 | 1505 |  |
| 7 | DIYA BIJU          | I Year   | 1050 | 1730 | 1505 |  |
| 8 | Anjana P           | I Year   | 1050 | 1730 | 1505 |  |





### **1AIN NAVIGA