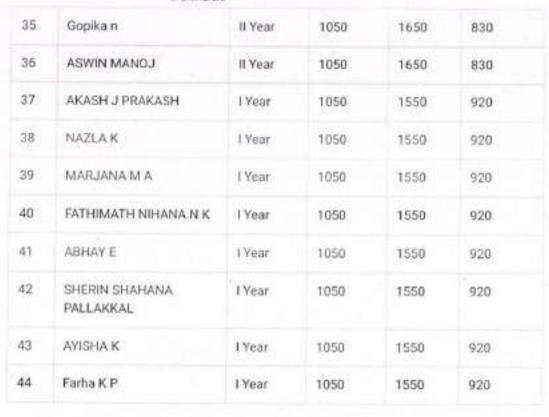

150 | 840 |
| 24 | FATHIMATHUL ZENHA C   | l Year   | 1050 | 1550 | 920 |
| 25 | ANAGHA K              | III Year | 1050 | 2150 | 840 |
| 26 | ISHA ASHRAF K         | III Year | 1050 | 2150 | 840 |
| 27 | Devika v              | 1 Year   | 1050 | 1550 | 920 |
| 28 | FATHIMATHUL FIDHA K K | 1 Year   | 1050 | 1550 | 920 |
| 29 | NASŁA K               | II Year  | 1050 | 1650 | 830 |
| 30 | RISHANA P A           | II Year  | 1050 | 1650 | 830 |
| 31 | FATHIMATHUL ASNA P    | II Year  | 1050 | 1650 | 830 |
| 32 | SHAHARBANA C          | II Year  | 1050 | 1650 | 830 |
| 33 | C A FATHIMATHUL NAJA  | II Year  | 1050 | 1650 | 830 |
| 34 | K P AYISHA SHAHANA    | II Year  | 1050 | 1650 | 830 |





#### MAIN NAVIGATION









Monthly Claim Generation +

Credit to Institution Details +

A ......





Course Name BA ECONOMICS



|    | malagiri College, Kuthupara<br>t Clerk-Postmetric | v       |
|----|---------------------------------------------------|---------|
| MA | IN NAVIGATION                                     |         |
| Ĥ  | H <sup>(https://egrantz.kerala.gov.in</sup>       | //home) |
| *  | Profile Updation                                  | +       |
| *  | Application Verification                          | +       |
| \$ | PFMS Rejection                                    | +       |
| \$ | Monthly Claim Generation                          | +       |
| \$ | Credit to Institution Details                     | +       |
| ^  | 141 N.4                                           | *       |

| Print               |