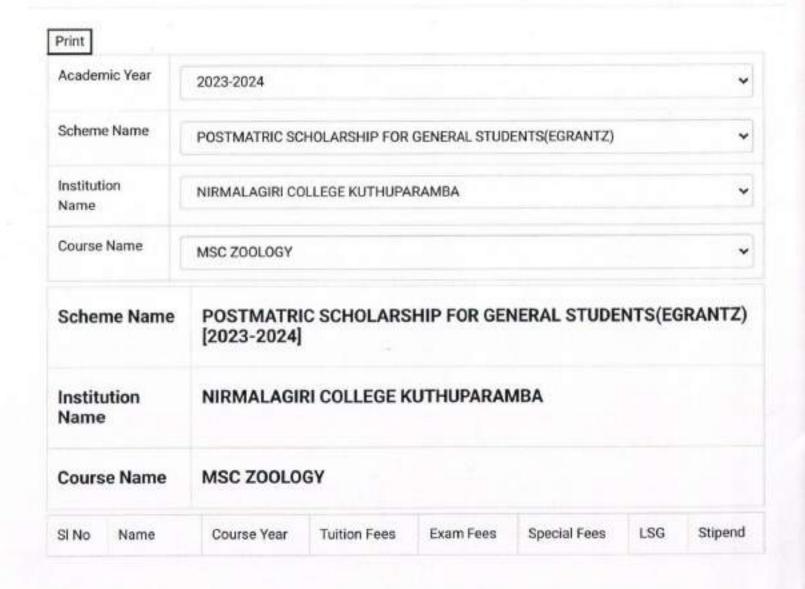

# 5.1.1. NUMBER OF STUDENTS BENEFITED BY SCHOLARSHIPS AND FREESHIPS PROVIDED BY THE GOVERNMENT DURING THE YEAR 2023-2024

| SL No | Name of the Scheme                                 | Total Students | Amount  |
|-------|----------------------------------------------------|----------------|---------|
| 1     | CENTRAL SECTOR SCHOLARSHIP FRESH                   | 58             | 698000  |
| 2     | CENTRAL SECTOR SCHOLARSHIP RENEWAL                 | 156            | 1968000 |
| 3     | SUVARNA JUBILEE RENEWAL                            | 10             | 100000  |
| 4     | STATE MERIT NEW                                    | 44             | 440000  |
| 5     | STATE MERIT RENEWAL                                | 1              | 1250    |
| 6     | HINDI RENEWAL                                      | 4              | 20000   |
| 7     | CHM FRESH                                          | 13             | 121000  |
| 8     | CHM RENEWAL                                        | 9              | 80000   |
| 9     | PJMS LIST                                          | 11             | 165000  |
| 10    | HES FRESH                                          | 14             | 168000  |
| 11    | HES RENEWAL                                        | 17             | 432000  |
| 12    | INSPIRE                                            | 9              | 540000  |
| 13    | PG INDIRA GANDHI SCHOLARSHIP FOR SINGLE GIRL CHILD | 5              | 181000  |
| 14    | SNEHAPOORVAM                                       | 8              | 80000   |
| 15    | Jindal Scholarship                                 | 32             | 73600   |
| 16    | KMA Scholarship                                    | 6              | 180000  |
| 17    | Joseph Chandy                                      | 10             | 20000   |
| 18    | National Scholarship for Post Graduate Studies     | 8              | 1200000 |
|       | Grant Total                                        | 415            | 6467850 |