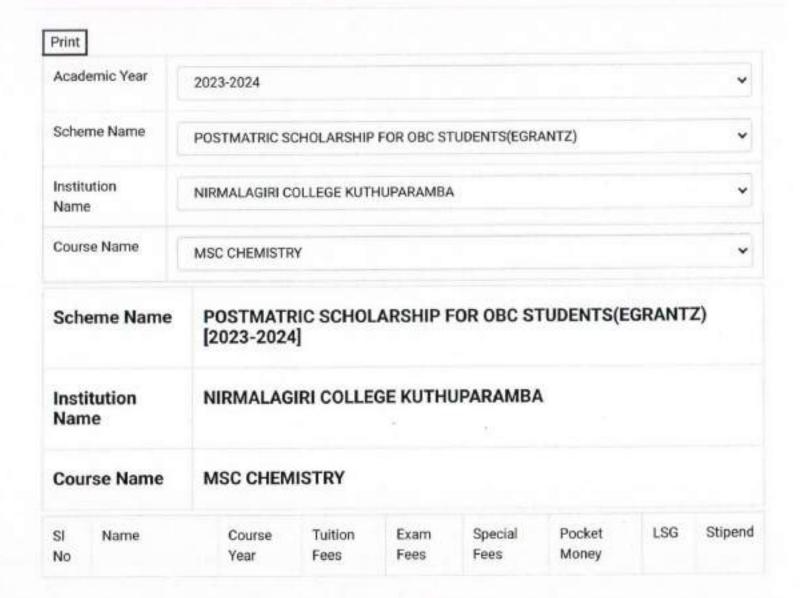

# 5.1.1. NUMBER OF STUDENTS BENEFITED BY SCHOLARSHIPS AND FREESHIPS PROVIDED BY THE GOVERNMENT DURING THE YEAR 2023-2024

| SL No | Name of the Scheme                                 | Total Students | Amount  |
|-------|----------------------------------------------------|----------------|---------|
| 1     | CENTRAL SECTOR SCHOLARSHIP FRESH                   | 58             | 698000  |
| 2     | CENTRAL SECTOR SCHOLARSHIP RENEWAL                 | 156            | 1968000 |
| 3     | SUVARNA JUBILEE RENEWAL                            | 10             | 100000  |
| 4     | STATE MERIT NEW                                    | 44             | 440000  |
| 5     | STATE MERIT RENEWAL                                | 1              | 1250    |
| 6     | HINDI RENEWAL                                      | 4              | 20000   |
| 7     | CHM FRESH                                          | 13             | 121000  |
| 8     | CHM RENEWAL                                        | 9              | 80000   |
| 9     | PJMS LIST                                          | 11             | 165000  |
| 10    | HES FRESH                                          | 14             | 168000  |
| 11    | HES RENEWAL                                        | 17             | 432000  |
| 12    | INSPIRE                                            | 9              | 540000  |
| 13    | PG INDIRA GANDHI SCHOLARSHIP FOR SINGLE GIRL CHILD | 5              | 181000  |
| 14    | SNEHAPOORVAM                                       | 8              | 80000   |
| 15    | Jindal Scholarship                                 | 32             | 73600   |
| 16    | KMA Scholarship                                    | 6              | 180000  |
| 17    | Joseph Chandy                                      | 10             | 20000   |
| 18    | National Scholarship for Post Graduate Studies     | 8              | 1200000 |
|       | Grant Total                                        | 415            | 6467850 |